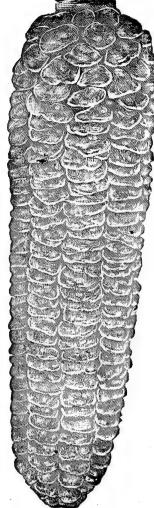

. . 5c oz., 15c.  $\frac{1}{4}$  lb., 35c lb.

# CELERIAC—(Turnip Rooted Celery)

CULTURE.—Similar to celery but needs no hilling up.

LARGE SMOOTH PRAGUE,—An improved variety, round, smooth roots, the largest and best variety, 5c. pkt., 20c. oz., 50c. ½ lb.

#### CHERVIL

Culture.—Same as parsley.

CURLED,—The leaves are used for flavoring, 5c. pkt., 20c. oz.

#### CHICORY

CULTURE.—Sow in June, transplant in autumn into sand in cellar.

LARGE ROOTED,—5c. pkt., 10c. oz., 30c. 1/4 lb., \$1.00 lb.

# CORN SALAD OR FETTICUS

Culture.—Sow in Angust in drills  $\frac{1}{4}$  in deep, 6 in apart, keep down weeds. Just before winter cover thinly with straw or leaves.

LARGE GREEN CABBAGING,—A small, hardy, salad, used also as a substitute for lettuce, 5c. pkt., 10c. oz., 20c. ½ lb., \$1.00 lb.



# CORN—(Sweet or Sugar)

CULTURE.—Plant in hills 3 ft. apart each way, and five or six kernels in a hill. Hoe often, drawing soil up to stem after first hoeing. Break off side shoots. Make ground very rich. If stable manure is used, it is perhaps best to plow it under. Use broadcast or in the hill Mapes or Quinnipiac Fertilizer, worked well into soil. It has been found very beneficial to sow these fertilizers between the rows before cultivating and hoeing the second time.

We have been very careful in selecting the best and sweetest varieties of corn adapted to this section. The list below is arranged in order as they would mature. If two or more varieties are selected and planted at same time, they would be ready for the table at different times,

one following the other.

| A red Willi